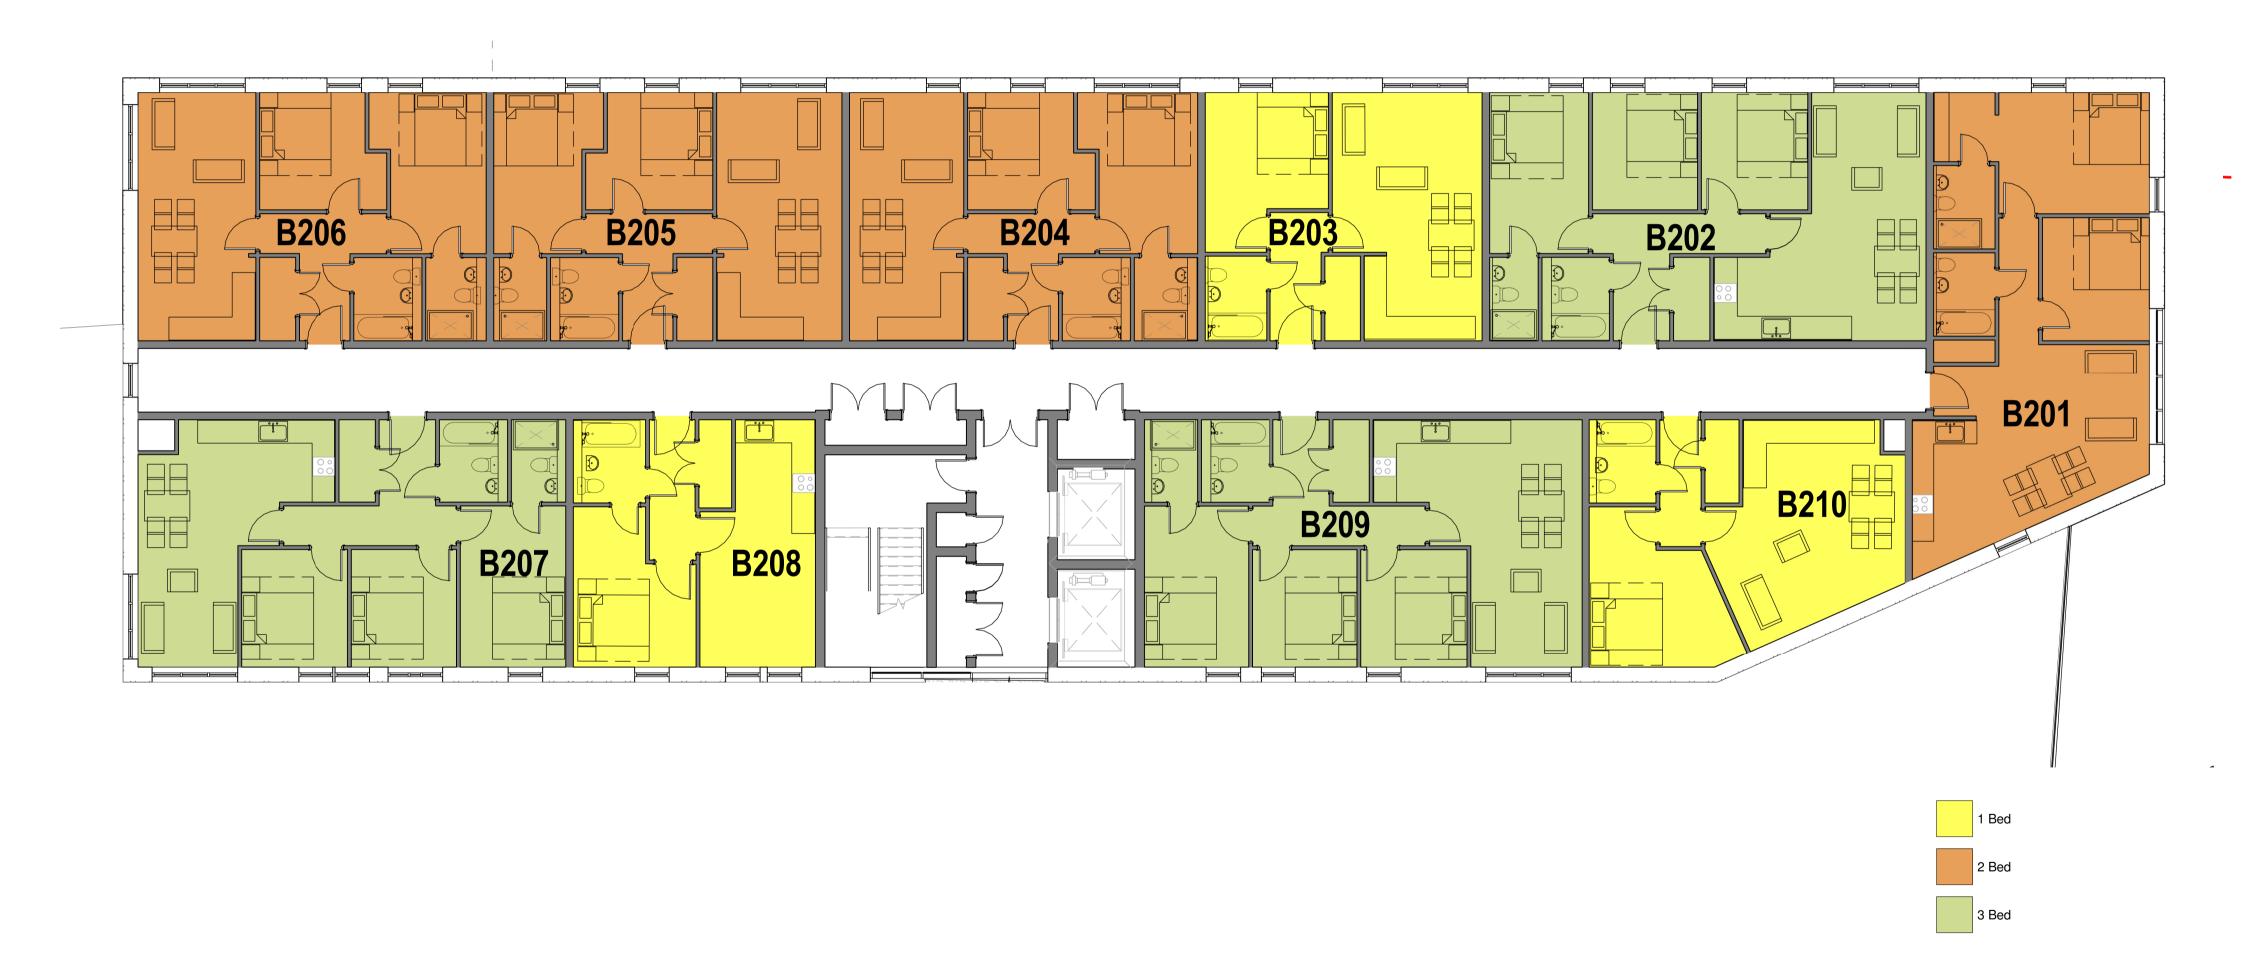

1 Block B - Second Floor



### **General Notes**

All site dimensions shall be verified by the Contractor on site prior to commencing any works.

Do not scale from this drawing.

Only work to written dimensions.

This drawing is the property of Fletcher-Rae (UK) Limited (t/a Fletcher-Rae) and copyright is reserved by them. The drawing is not to be copied or disclosed by or to any unauthorised persons without the prior written consent of Fletcher-Rae (UK) Limited.



# Revision:

Scale 1:100 @ A1 Status Drawn By Checked By Date 09/12/17 Client:

Regent Plaza Ltd
Project:

Regent Plaza.

Block B - Second Floor

## Drawing Number: 17025\_CO-013

Architects | Master Planners | Designers Hill Quays, 5 Jordan Street, Manchester, M15 4PY

- t +44 (0) 161 242 1140 f +44 (0) 161 242 1141
- w www